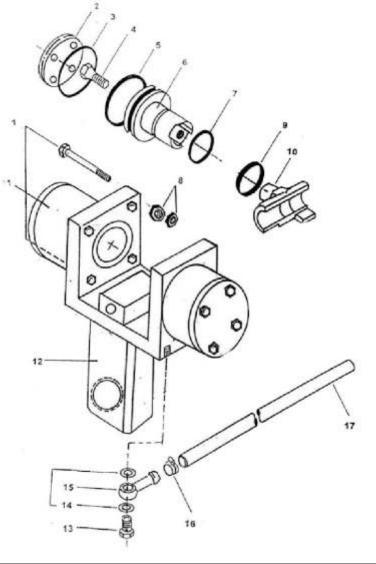

- 32mm & 38mm

| EV # | Description                                             | Ref Part #       | Quantity |
|------|---------------------------------------------------------|------------------|----------|
| -    | Drill Steel Support (38 mm) - Pneumatic Version         | 9718 3556 80     | 1        |
| -    | Drill Steel Support (32 mm) - Pneumatic Version         | 3162 1110 84     | 1        |
| 1    | Bolt (Modified)*                                        | WD 0030 (M)      | 8        |
| 2    | Cover (Modified)*                                       | WD 0031 (M)      | 2        |
| 3    | O Ring (Modified)*                                      | 0663 6148 00 (M) | 2        |
| 4    | Screw                                                   | 3142 0264 00     | 2        |
| 5    | O Ring                                                  | 0663 2149 00     | 2        |
| 6    | Piston (Modified)*                                      | WD 0032 (M)      | 2        |
| 7    | O Ring (Modified)*                                      | 0663 6135 00 (M) | 2        |
| 8    | Nut (Modified)*                                         | WD 0033 (M)      | 16       |
| 9    | Seal Ring (Modified)*                                   | 066 59193 00 (M) | 2        |
| 10A  | Drill Steel Support Hal, 38 mm (11/2) Round (Modified)* | WD 0034 (M)      | 2        |
| 10B  | Drill Steel Support Hal, 32 mm (11/4) Round (Modified)* | 3142 0262 00 (M) | 2        |
| 11   | Cylinder (Modified)*                                    | WD 0035 (M)      | 2        |
| -    | Cylinder and Piston Complete Assembly (Modified)*       | WD 0036 (M)      | 2        |
| 12   | Drill Steel Support (Modified)*                         | WD 0037 (M)      | 1        |
| 13   | Pressure Screw (Modified)*                              | 0627 5113 00 (M) | 2        |
| 14   | Packing (Modified)*                                     | 0653 1070 00 (M) | 4        |
| 15   | Banjo Connection (Modified)*                            | 9000 0294 00 (M) | 2        |
| 16   | Hose Clamp (Modified)*                                  | 0347 6104 00 (M) | 2        |
| 17   | Air Hose (Modified)*                                    | 9030 0200 00 (M) | 2        |
| -    | Bushing for RMT 10                                      | 3142 0261 00     | -        |
| -    | Piston for RMT 10                                       | 3142 0263 00     | -        |
| -    | Lock Ring for RMT 10                                    | 0335 2177 00     | -        |
| -    | Cover for RMT 10                                        | 3142 0265 00     |          |

\* Suffix "M" with the Ref. Part # is Modified