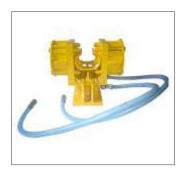

- 32mm & 38mm

| EV # | Description                                             | Ref Part #       | Quantity |
|------|---------------------------------------------------------|------------------|----------|
| -    | Drill Steel Support (38 mm) - Pneumatic Version         | 9718 3556 80     | 1        |
| -    | Drill Steel Support (32 mm) - Pneumatic Version         | 3162 1110 84     | 1        |
| 1    | Bolt (Modified)*                                        | WD 0030 (M)      | 8        |
| 2    | Cover (Modified)*                                       | WD 0031 (M)      | 2        |
| 3    | O Ring (Modified)*                                      | 0663 6148 00 (M) | 2        |
| 4    | Screw                                                   | 3142 0264 00     | 2        |
| 5    | O Ring                                                  | 0663 2149 00     | 2        |
| 6    | Piston (Modified)*                                      | WD 0032 (M)      | 2        |
| 7    | O Ring (Modified)*                                      | 0663 6135 00 (M) | 2        |
| 8    | Nut (Modified)*                                         | WD 0033 (M)      | 16       |
| 9    | Seal Ring (Modified)*                                   | 066 59193 00 (M) | 2        |
| 10A  | Drill Steel Support Hal, 38 mm (11/2) Round (Modified)* | WD 0034 (M)      | 2        |
| 10B  | Drill Steel Support Hal, 32 mm (11/4) Round (Modified)* | 3142 0262 00 (M) | 2        |
| 11   | Cylinder (Modified)*                                    | WD 0035 (M)      | 2        |
| -    | Cylinder and Piston Complete Assembly (Modified)*       | WD 0036 (M)      | 2        |
| 12   | Drill Steel Support (Modified)*                         | WD 0037 (M)      | 1        |
| 13   | Pressure Screw (Modified)*                              | 0627 5113 00 (M) | 2        |
| 14   | Packing (Modified)*                                     | 0653 1070 00 (M) | 4        |
| 15   | Banjo Connection (Modified)*                            | 9000 0294 00 (M) | 2        |
| 16   | Hose Clamp (Modified)*                                  | 0347 6104 00 (M) | 2        |
| 17   | Air Hose (Modified)*                                    | 9030 0200 00 (M) | 2        |
| -    | Bushing for RMT 10                                      | 3142 0261 00     | -        |
| -    | Piston for RMT 10                                       | 3142 0263 00     | -        |
| -    | Lock Ring for RMT 10                                    | 0335 2177 00     | -        |
| -    | Cover for RMT 10                                        | 3142 0265 00     |          |

\* Suffix "M" with the Ref. Part # is Modified